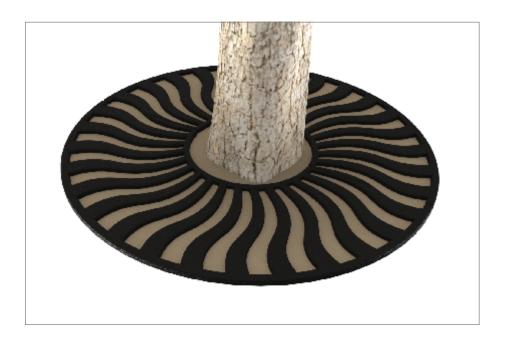

## Tree Grille | ASF 333 Recycled Cast Iron Tree Grille

**Material:** 

100% recycled engineering grade 250 cast iron as standard. Also available in any grade of recycled ductile cast iron

**Standard Finish:** 