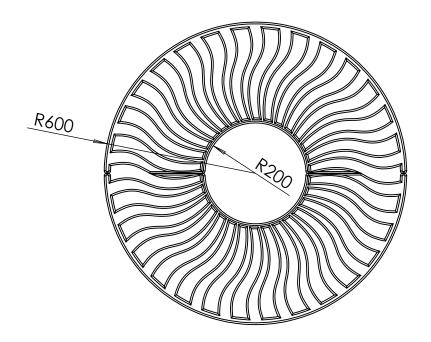

## Tree Grille | ASF 333 Recycled Cast Iron Tree Grille

**Material:** 

100% recycled engineering grade 250 cast iron as standard. Also available in any grade of recycled ductile cast iron

**Standard Finish:** 